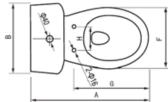

## **Code/Standard Applied:**

Meets or exceeds ASME A112.19.2-2003 / IAPMO/ANSI UPC 1-2003

Meets or exceeds CSA B45.0-02, B45.1-02 and B45S1-04

|   | inch | mm  |
|---|------|-----|
| Α | 30.7 | 780 |
| В | 18.6 | 472 |
| С | 28.5 | 724 |
| D | 12   | 305 |
| Е | 16.8 | 420 |
| F | 14.4 | 365 |
| G | 18.5 | 470 |
| Н | 5.5  | 140 |
|   |      |     |