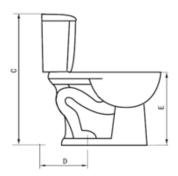

## **Code/Standard Applied:**

Meets or exceeds ASME A112.19.2-2003 / IAPMO/ANSI UPC 1-2003

Meets or exceeds CSA B45.0-02, B45.1-02 and B45S1-04

|   | inch | mm  |
|---|------|-----|
| Α | 30.7 | 780 |
| В | 18.6 | 472 |
| С | 28.5 | 724 |
| D | 12   | 305 |
| Е | 16.8 | 420 |
| F | 14.4 | 365 |
| G | 18.5 | 470 |
| Н | 5.5  | 140 |
|   |      |     |