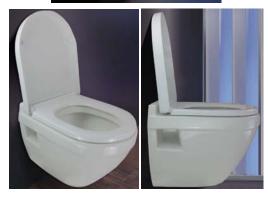

## **WH-502**

Wall-Hung Toilet 4/6LPF

## **FEATURES:**

- **Material: Vitreous China**
- Wall Hung Toilet (Wash-Down)
- Low water consumption 4/6LPF
- 水水水水水水 4" full-glazed trap (100mm)
- 100% flushing test approved
- Suggested Rough-in: 220mm (Center of **Outlet to Floor)**
- PP or UF Seat cover Matched in design
- Product size: 490(L)x360(W)x400(H)mm
- Warranty: (manufacturing faults only) 10 years for VC / 1 year for parts
- Color: white
- Water Absorption: E≤0.5%
- Highest possible rating in independent laboratory performance tests with powerful and quiet flushing design.