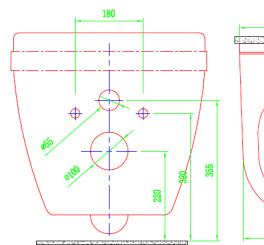

## **FEATURES:**

- **Material: Vitreous China**
- Wall Hung Toilet (Wash-Down)
- Low water consumption 4/6LPF
- 水水水水水水 4" full-glazed trap (100mm)
- 100% flushing test approved
- Suggested Rough-in: 220mm (Center of **Outlet to Floor)**
- PP or UF Seat cover Matched in design
- Product size: 490(L)x360(W)x400(H)mm
- Warranty: (manufacturing faults only) 10 years for VC / 1 year for parts
- Color: white
- Water Absorption: E≤0.5%
- Highest possible rating in independent laboratory performance tests with powerful and quiet flushing design.