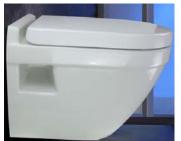

## **WH-502**

Wall-Hung Toilet 4/6LPF

## **FEATURES:**

- **Material: Vitreous China**
- Wall Hung Toilet (Wash-Down)
- Low water consumption 4/6LPF
- 水水水水水水 4" full-glazed trap (100mm)
- 100% flushing test approved
- Suggested Rough-in: 220mm (Center of **Outlet to Floor)**
- PP or UF Seat cover Matched in design
- Product size: 490(L)x360(W)x400(H)mm
- Warranty: (manufacturing faults only) 10 years for VC / 1 year for parts
- Color: white
- Water Absorption: E≤0.5%
- Highest possible rating in independent laboratory performance tests with powerful and quiet flushing design.