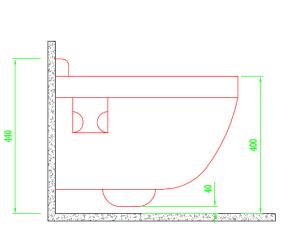

## **FEATURES:**

- **Material: Vitreous China**
- Wall Hung Toilet (Wash-Down)
- Low water consumption 4/6LPF
- 水水水水水水 4" full-glazed trap (100mm)
- 100% flushing test approved
- Suggested Rough-in: 220mm (Center of **Outlet to Floor)**
- PP or UF Seat cover Matched in design
- Product size: 490(L)x360(W)x400(H)mm
- Warranty: (manufacturing faults only) 10 years for VC / 1 year for parts
- Color: white
- Water Absorption: E≤0.5%
- Highest possible rating in independent laboratory performance tests with powerful and quiet flushing design.