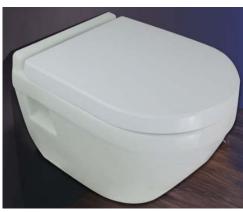

## **WH-502**

Wall-Hung Toilet 4/6LPF

## **FEATURES:**

- **Material: Vitreous China**
- Wall Hung Toilet (Wash-Down)
- Low water consumption 4/6LPF
- 水水水水水水 4" full-glazed trap (100mm)
- 100% flushing test approved
- Suggested Rough-in: 220mm (Center of **Outlet to Floor)**
- PP or UF Seat cover Matched in design
- Product size: 490(L)x360(W)x400(H)mm
- Warranty: (manufacturing faults only) 10 years for VC / 1 year for parts
- Color: white
- Water Absorption: E≤0.5%
- Highest possible rating in independent laboratory performance tests with powerful and quiet flushing design.