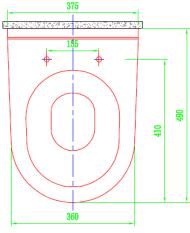

## **FEATURES:**

- **Material: Vitreous China**
- Wall Hung Toilet (Wash-Down)
- Low water consumption 4/6LPF
- 水水水水水水 4" full-glazed trap (100mm)
- 100% flushing test approved
- Suggested Rough-in: 220mm (Center of **Outlet to Floor)**
- PP or UF Seat cover Matched in design
- Product size: 490(L)x360(W)x400(H)mm
- Warranty: (manufacturing faults only) 10 years for VC / 1 year for parts
- Color: white
- Water Absorption: E≤0.5%
- Highest possible rating in independent laboratory performance tests with powerful and quiet flushing design.