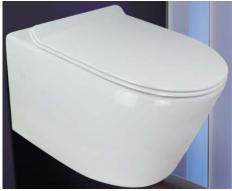

## **WH-505** Wall-Hung Toilet 4/6LPF

### **FEATURES:**

- \* Material: Vitreous China
- Wall Hung Toilet (Wash-Down)
- そうなな Low water consumption 4/6LPF
- 4" full-glazed trap (100mm)
- 100% flushing test approved
- Suggested Rough-in: 220mm (Center of **Outlet to Floor)**
- 2 PP or UF Seat cover Matched in design
- それ Product size: 520(L)x365(W)x355(H)mm
- Warranty: (manufacturing faults only) 10 years for VC / 1 year for parts
- ジジジ Color: white
- Water Absorption: E≤0.5%
- Highest possible rating in independent laboratory performance tests with powerful and quiet flushing design.