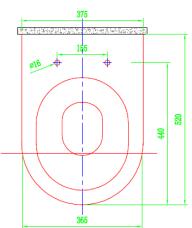

### **FEATURES:**

- \* Material: Vitreous China
- Wall Hung Toilet (Wash-Down)
- そうなな Low water consumption 4/6LPF
- 4" full-glazed trap (100mm)
- 100% flushing test approved
- Suggested Rough-in: 220mm (Center of **Outlet to Floor)**
- 2 PP or UF Seat cover Matched in design
- それ Product size: 520(L)x365(W)x355(H)mm
- Warranty: (manufacturing faults only) 10 years for VC / 1 year for parts
- ジジジ Color: white
- Water Absorption: E≤0.5%
- Highest possible rating in independent laboratory performance tests with powerful and quiet flushing design.