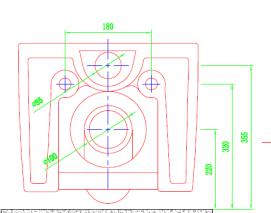

### **FEATURES:**

- \* Material: Vitreous China
- Wall Hung Toilet (Wash-Down)
- そうなな Low water consumption 4/6LPF
- 4" full-glazed trap (100mm)
- 100% flushing test approved
- Suggested Rough-in: 220mm (Center of **Outlet to Floor)**
- 2 PP or UF Seat cover Matched in design
- それ Product size: 520(L)x365(W)x355(H)mm
- Warranty: (manufacturing faults only) 10 years for VC / 1 year for parts
- ジジジ Color: white
- Water Absorption: E≤0.5%
- Highest possible rating in independent laboratory performance tests with powerful and quiet flushing design.