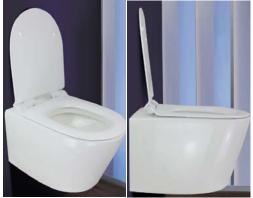

## **WH-505** Wall-Hung Toilet 4/6LPF

### **FEATURES:**

- \* Material: Vitreous China
- Wall Hung Toilet (Wash-Down)
- そうなな Low water consumption 4/6LPF
- 4" full-glazed trap (100mm)
- 100% flushing test approved
- Suggested Rough-in: 220mm (Center of **Outlet to Floor)**
- 2 PP or UF Seat cover Matched in design
- それ Product size: 520(L)x365(W)x355(H)mm
- Warranty: (manufacturing faults only) 10 years for VC / 1 year for parts
- ジジジ Color: white
- Water Absorption: E≤0.5%
- Highest possible rating in independent laboratory performance tests with powerful and quiet flushing design.