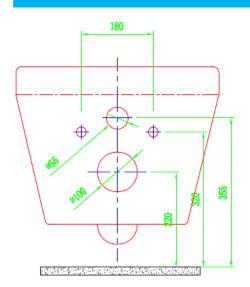

### **FEATURES:**

- え Material: Vitreous China
- ジジジジ Wall Hung Toilet (Wash-Down)
- Low water consumption 4/6LPF
- 4" full-glazed trap (100mm)
- 100% flushing test approved
- 2 Suggested Rough-in: 220mm (Center of **Outlet to Floor)**
- 2 PP or UF Seat cover Matched in design
- えや Product size: 510(L)x355(W)x380(H)mm
- Warranty: (manufacturing faults only) 10 years for VC / 1 year for parts
- ジジジ Color: white
- Water Absorption: E≤0.5%
- Highest possible rating in independent laboratory performance tests with powerful and quiet flushing design.