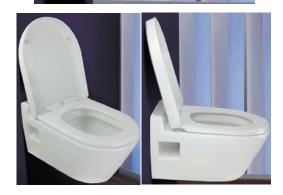

## **WH-025B**

Wall-Hung Toilet 4/6LPF

### **FEATURES:**

- え Material: Vitreous China
- ジジジジ Wall Hung Toilet (Wash-Down)
- Low water consumption 4/6LPF
- 4" full-glazed trap (100mm)
- 100% flushing test approved
- 2 Suggested Rough-in: 220mm (Center of **Outlet to Floor)**
- 2 PP or UF Seat cover Matched in design
- えや Product size: 510(L)x355(W)x380(H)mm
- Warranty: (manufacturing faults only) 10 years for VC / 1 year for parts
- ジジジ Color: white
- Water Absorption: E≤0.5%
- Highest possible rating in independent laboratory performance tests with powerful and quiet flushing design.