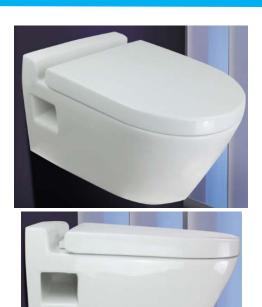

## **WH-025B**

Wall-Hung Toilet 4/6LPF

### **FEATURES:**

- え Material: Vitreous China
- ジジジジ Wall Hung Toilet (Wash-Down)
- Low water consumption 4/6LPF
- 4" full-glazed trap (100mm)
- 100% flushing test approved
- 2 Suggested Rough-in: 220mm (Center of **Outlet to Floor)**
- 2 PP or UF Seat cover Matched in design
- えや Product size: 510(L)x355(W)x380(H)mm
- Warranty: (manufacturing faults only) 10 years for VC / 1 year for parts
- ジジジ Color: white
- Water Absorption: E≤0.5%
- Highest possible rating in independent laboratory performance tests with powerful and quiet flushing design.