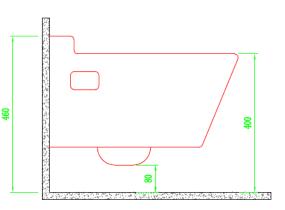

### **FEATURES:**

- え Material: Vitreous China
- ジジジジ Wall Hung Toilet (Wash-Down)
- Low water consumption 4/6LPF
- 4" full-glazed trap (100mm)
- 100% flushing test approved
- 2 Suggested Rough-in: 220mm (Center of **Outlet to Floor)**
- 2 PP or UF Seat cover Matched in design
- えや Product size: 510(L)x355(W)x380(H)mm
- Warranty: (manufacturing faults only) 10 years for VC / 1 year for parts
- ジジジ Color: white
- Water Absorption: E≤0.5%
- Highest possible rating in independent laboratory performance tests with powerful and quiet flushing design.