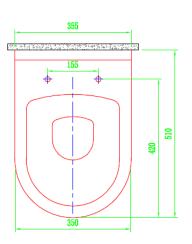

### **FEATURES:**

- え Material: Vitreous China
- ジジジジ Wall Hung Toilet (Wash-Down)
- Low water consumption 4/6LPF
- 4" full-glazed trap (100mm)
- 100% flushing test approved
- 2 Suggested Rough-in: 220mm (Center of **Outlet to Floor)**
- 2 PP or UF Seat cover Matched in design
- えや Product size: 510(L)x355(W)x380(H)mm
- Warranty: (manufacturing faults only) 10 years for VC / 1 year for parts
- ジジジ Color: white
- Water Absorption: E≤0.5%
- Highest possible rating in independent laboratory performance tests with powerful and quiet flushing design.