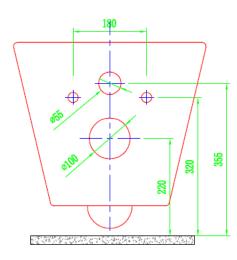

## **FEATURES:**

- \* Material: Vitreous China
- Wall Hung Toilet (Wash-Down)
- ジジジジジ Low water consumption 4/6LPF
- 4" full-glazed trap (100mm)
- 100% flushing test approved
- Suggested Rough-in: 220mm (Center of Outlet to Floor)
- 2 PP or UF Seat cover Matched in design
- 2 Product size: 520(L)x350(W)x350(H)mm
- 2 Warranty: (manufacturing faults only) 10 years for VC / 1 year for parts
- ジジジ Color: white
- Water Absorption: E≤0.5%
- Highest possible rating in independent laboratory performance tests with powerful and quiet flushing design.