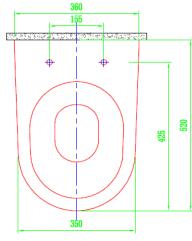

## **FEATURES:**

- \* Material: Vitreous China
- Wall Hung Toilet (Wash-Down)
- ジジジジジ Low water consumption 4/6LPF
- 4" full-glazed trap (100mm)
- 100% flushing test approved
- Suggested Rough-in: 220mm (Center of Outlet to Floor)
- 2 PP or UF Seat cover Matched in design
- 2 Product size: 520(L)x350(W)x350(H)mm
- 2 Warranty: (manufacturing faults only) 10 years for VC / 1 year for parts
- ジジジ Color: white
- Water Absorption: E≤0.5%
- Highest possible rating in independent laboratory performance tests with powerful and quiet flushing design.