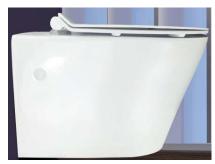

## **WHRL-506**

Wall-Hung Toilet 4/6LPF

## **FEATURES:**

- \* Material: Vitreous China
- Wall Hung Toilet (Wash-Down)
- ジジジジジ Low water consumption 4/6LPF
- 4" full-glazed trap (100mm)
- 100% flushing test approved
- Suggested Rough-in: 220mm (Center of Outlet to Floor)
- 2 PP or UF Seat cover Matched in design
- 2 Product size: 520(L)x350(W)x350(H)mm
- 2 Warranty: (manufacturing faults only) 10 years for VC / 1 year for parts
- ジジジ Color: white
- Water Absorption: E≤0.5%
- Highest possible rating in independent laboratory performance tests with powerful and quiet flushing design.