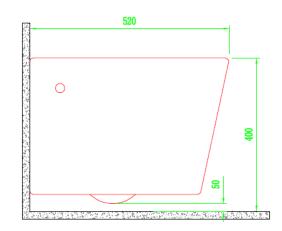

## **FEATURES:**

- \* Material: Vitreous China
- Wall Hung Toilet (Wash-Down)
- ジジジジジ Low water consumption 4/6LPF
- 4" full-glazed trap (100mm)
- 100% flushing test approved
- Suggested Rough-in: 220mm (Center of Outlet to Floor)
- 2 PP or UF Seat cover Matched in design
- 2 Product size: 520(L)x350(W)x350(H)mm
- 2 Warranty: (manufacturing faults only) 10 years for VC / 1 year for parts
- ジジジ Color: white
- Water Absorption: E≤0.5%
- Highest possible rating in independent laboratory performance tests with powerful and quiet flushing design.