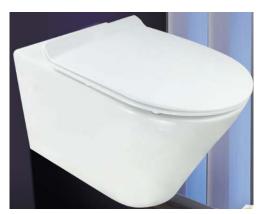

## **WHRL-506**

Wall-Hung Toilet 4/6LPF

## **FEATURES:**

- \* Material: Vitreous China
- Wall Hung Toilet (Wash-Down)
- ジジジジジ Low water consumption 4/6LPF
- 4" full-glazed trap (100mm)
- 100% flushing test approved
- Suggested Rough-in: 220mm (Center of Outlet to Floor)
- 2 PP or UF Seat cover Matched in design
- 2 Product size: 520(L)x350(W)x350(H)mm
- 2 Warranty: (manufacturing faults only) 10 years for VC / 1 year for parts
- ジジジ Color: white
- Water Absorption: E≤0.5%
- Highest possible rating in independent laboratory performance tests with powerful and quiet flushing design.