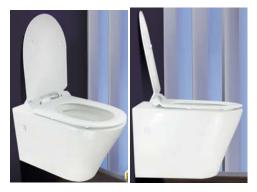

## **WHRL-506**

Wall-Hung Toilet 4/6LPF

## **FEATURES:**

- \* Material: Vitreous China
- Wall Hung Toilet (Wash-Down)
- ジジジジジ Low water consumption 4/6LPF
- 4" full-glazed trap (100mm)
- 100% flushing test approved
- Suggested Rough-in: 220mm (Center of Outlet to Floor)
- 2 PP or UF Seat cover Matched in design
- 2 Product size: 520(L)x350(W)x350(H)mm
- 2 Warranty: (manufacturing faults only) 10 years for VC / 1 year for parts
- ジジジ Color: white
- Water Absorption: E≤0.5%
- Highest possible rating in independent laboratory performance tests with powerful and quiet flushing design.